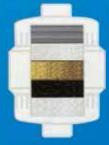

## FIVE STAGE SHOWER WATER FILTER

## Great for . . .

- \* Nice Nails.
- \* Beautiful Hair.
- \* Smooth Skin.
- \* Sensitive Skin.

**Advanced Water Filtration System** 



Helps Reduce Chlorine In Water

## **Product Function**

- 1. De-chlorination & Decontamination—Prevent Skin from Aging and Eliminate Secondary Pollution from Tap Water.
- 2. Chlorine is a strong oxidant which may easily oxidize the skin keratoderma protein, causing itching and various skin ailments. Active carbon & KDF-55 have extraordinary de-chlorination functions and thus can keep our skin free from chlorination.







4 Coconut Shell Activated Carbon



**5**PP Cotton