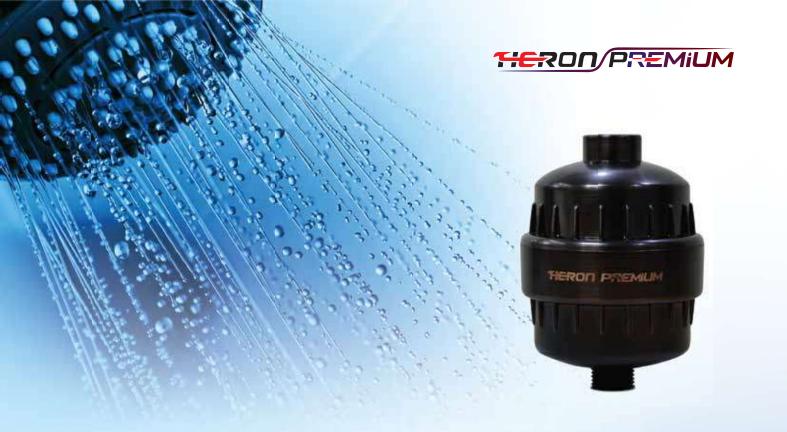

## FIVE STAGE SHOWER WATER FILTER

## Great for . . .

- \* Nice Nails.
- \* Beautiful Hair.
- \* Smooth Skin.
- \* Sensitive Skin.

**Advanced Water Filtration System** 

Helps Reduce Chlorine In Water

## **Product Function**

- 1. De-chlorination & Decontamination—Prevent Skin from Aging and Eliminate Secondary Pollution from Tap Water.
- 2. Chlorine is a strong oxidant which may easily oxidize the skin keratoderma protein, causing itching and various skin ailments. Active carbon & KDF-55 have extraordinary de-chlorination functions and thus can keep our skin free from chlorination.