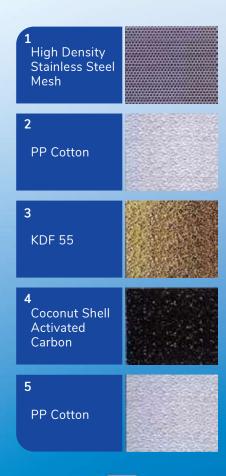

## **Product Function**

- 1. De-chlorination & Decontamination—Prevent Skin from Aging and Eliminate Secondary Pollution from Tap Water.
- Chlorine is a strong oxidant which may easily oxidize the skin keratoderma protein, causing itching and various skin ailments. Active carbon & KDF-55 have extraordinary de-chlorination functions and thus can keep our skin free from chlorination.